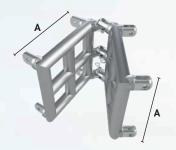

productcode: 1GSSH/H

| BOOK CORNER MINI BEAM VERTICAL |          |          |   |
|--------------------------------|----------|----------|---|
| Measurements                   | A        | В        | С |
| Metric                         | 29,9 cm. | 20,6 cm. | - |
| Imperial                       | 11.8 in. | 8.1 in.  | - |
| Attachments                    |          |          |   |

productcode: MBSH/V

| BOOK CORNER GS VERTICAL |          |   |   |
|-------------------------|----------|---|---|
| Measurements            | A        | В | С |
| Metric                  | 29,9 cm. | - | - |
| Imperial                | 11.8 in. | - | - |
| Attachments             |          |   |   |
|                         |          |   |   |