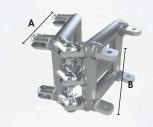

productcode: 1GSSH/V

| BOOK CORNER MINI BEAM HOR+VERT |          |          |   |
|--------------------------------|----------|----------|---|
| Measurements                   | A        | В        | С |
| Metric                         | 29,9 cm. | 20,6 cm. | - |
| Imperial                       | 11.8 in. | 8.1 in.  | - |
| Attachments                    |          |          |   |

productcode: MBSH/HV

| BOOK CORNER GS HORIZONTAL+VERT |          |   |   |
|--------------------------------|----------|---|---|
| Measurements                   | A        | В | С |
| Metric                         | 29,9 cm. |   | - |
| Imperial                       | 11.8 in. | - | - |
| Attachments                    |          |   |   |