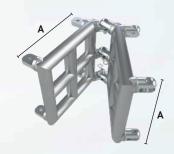

productcode: 1GSSH/H

| BOOK CORNER MINI BEAM VERTICAL |          |          |   |
|--------------------------------|----------|----------|---|
| Measurements                   | A        | В        | С |
| Metric                         | 29,9 cm. | 20,6 cm. | - |
| Imperial                       | 11.8 in. | 8.1 in.  | - |
| Attachments                    |          |          |   |

productcode: MBSH/V

| BOOK CORNER GS VERTICAL |          |   |   |
|-------------------------|----------|---|---|
| Measurements            | A        | В | С |
| Metric                  | 29,9 cm. | - | - |
| Imperial                | 11.8 in. | - | - |
| Attachments             |          |   |   |
|                         |          |   |   |