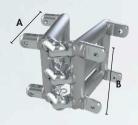

## **Spigoted Truss Book Corners**

| BOOK CORNER MINI BEAM HORIZONTAL |          |          |   |
|----------------------------------|----------|----------|---|
| Measurements                     | A        | В        | С |
| Metric                           | 29,9 cm. | 20,6 cm. | - |
| Imperial                         | 11.8 in. | 8.1 in.  | - |
| Attachments                      |          |          |   |

productcode: MBSH/H

| BOOK CORNER GS HORIZONTAL |          |   |   |
|---------------------------|----------|---|---|
| Measurements              | A        | В | С |
| Metric                    | 29,9 cm. | - | - |
| Imperial                  | 11.8 in. | - | - |
| Attachments               |          |   |   |