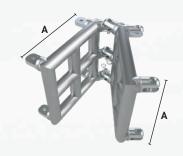

productcode: 1GSSH/V

| BOOK CORNER MINI BEAM HOR+VERT |          |          |   |
|--------------------------------|----------|----------|---|
| Measurements                   | A        | В        | С |
| Metric                         | 29,9 cm. | 20,6 cm. | - |
| Imperial                       | 11.8 in. | 8.1 in.  | - |
| Attachments                    |          |          |   |

productcode: MBSH/HV

| BOOK CORNER GS HORIZONTAL+VERT |          |   |   |
|--------------------------------|----------|---|---|
| Measurements                   | A        | В | С |
| Metric                         | 29,9 cm. |   | - |
| Imperial                       | 11.8 in. | - | - |
| Attachments                    |          |   |   |