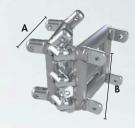

## **Spigoted Truss Book Corners**

| BOOK CORNER MINI BEAM HORIZONTAL |          |          |   |
|----------------------------------|----------|----------|---|
| Measurements                     | A        | В        | С |
| Metric                           | 29,9 cm. | 20,6 cm. | - |
| Imperial                         | 11.8 in. | 8.1 in.  | - |
| Attachments                      |          |          |   |

productcode: MBSH/H

| BOOK CORNER GS HORIZONTAL |          |   |   |
|---------------------------|----------|---|---|
| Measurements              | A        | В | С |
| Metric                    | 29,9 cm. | - | - |
| Imperial                  | 11.8 in. | - | - |
| Attachments               |          |   |   |