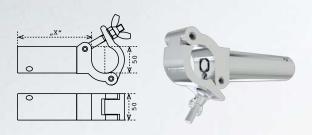

## **BOLD ON TWIST JOINTS**

Eurotruss supplies prefixed bold on twist joints which can be used as a T-connection. The sizes do match with standard T-joints in standard rigs and ground supported rigs. The slim line version has the advantage that it requires less mounting space as sometimes the braces of the attached truss can be in the way.

| FD/HD Bold on Twist Joint |         |                                    |  |  |
|---------------------------|---------|------------------------------------|--|--|
| Productcode               | Length  | To make                            |  |  |
| CS1-DC10                  | 100 mm. | T-Joint i.c.w HD44 Corners         |  |  |
| CS1-DC10,5                | 105 mm. | T-Joint i.c.w FD/HD34 Corners      |  |  |
| CS1-DC12                  | 120 mm. | T-Joint i.c.w FD/HD34 Sleeve Block |  |  |
| CS1-DC14                  | 140 mm. | T-Joint i.c.w HD44 Sleeve Block    |  |  |
| CS1-DC21                  | 210 mm. | T-Joint i.c.w FD/HD34 Corners      |  |  |