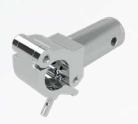

## **BOLD ON TWIST JOINTS**

Eurotruss supplies prefixed bold on twist joints which can be used as a T-connection. The sizes do match with standard T-joints in standard rigs and ground supported rigs. The slim line version has the advantage that it requires less mounting space as sometimes the braces of the attached truss can be in the way.

| FD/HD Bold on Twist Joint |         |                                    |  |  |
|---------------------------|---------|------------------------------------|--|--|
| Productcode               | Length  | To make                            |  |  |
| CS1-DC10                  | 100 mm. | T-Joint i.c.w HD44 Corners         |  |  |
| CS1-DC10,5                | 105 mm. | T-Joint i.c.w FD/HD34 Corners      |  |  |
| CS1-DC12                  | 120 mm. | T-Joint i.c.w FD/HD34 Sleeve Block |  |  |
| CS1-DC14                  | 140 mm. | T-Joint i.c.w HD44 Sleeve Block    |  |  |
| CS1-DC21                  | 210 mm. | T-Joint i.c.w FD/HD34 Corners      |  |  |