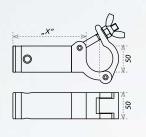

## **BOLD ON TWIST JOINTS**

Eurotruss supplies prefixed bold on twist joints which can be used as a T-connection. The sizes do match with standard T-joints in standard rigs and ground supported rigs. The slim line version has the advantage that it requires less mounting space as sometimes the braces of the attached truss can be in the way.

If you want these equipped with Slim Line Coupler (Clamp) add Code S like CS1-DC021S

| XD Bold on Twist Joint |         |                                |  |
|------------------------|---------|--------------------------------|--|
| Productcode            | Length  | To make                        |  |
| CS2-DC13               | 130 mm. | T-Joint i.c.w XD Sleeve Blocks |  |
| CS2-DC21               | 210 mm. | T-Joint i.c.w. XD Corners      |  |