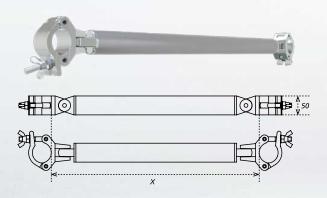

## STABILIZERS AND HOOK ON BARS

Bold on Corner braces are available in various lengths and required in the Ground Supports and Riggs which exceeds a height of 6m. The hookonbar is available in various lengths and with various wall thicknesses.

| Bold on Corner Brace |         |                              |  |  |
|----------------------|---------|------------------------------|--|--|
| Productcode          | Length  | Description                  |  |  |
| KCKC-70              | 70 cm.  | Bold on Corner Brace 70 cm.  |  |  |
| KCKC-140             | 140 cm. | Bold on Corner Brace 140 cm. |  |  |
| KCKC-200             | 200 cm. | Bold on Corner Brace 200 cm. |  |  |
| KCKC-300             | 300 cm. | Bold on Corner Brace 300 cm. |  |  |

| Hook on Bar |         |                     |  |  |
|-------------|---------|---------------------|--|--|
| Productcode | Length  | Description         |  |  |
| HCHC-100    | 100 cm. | Hook on Bar 100 cm. |  |  |
| HCHC-200    | 200 cm. | Hook on Bar 200 cm. |  |  |
| HCHC-300    | 300 cm. | Hook on Bar 300 cm. |  |  |